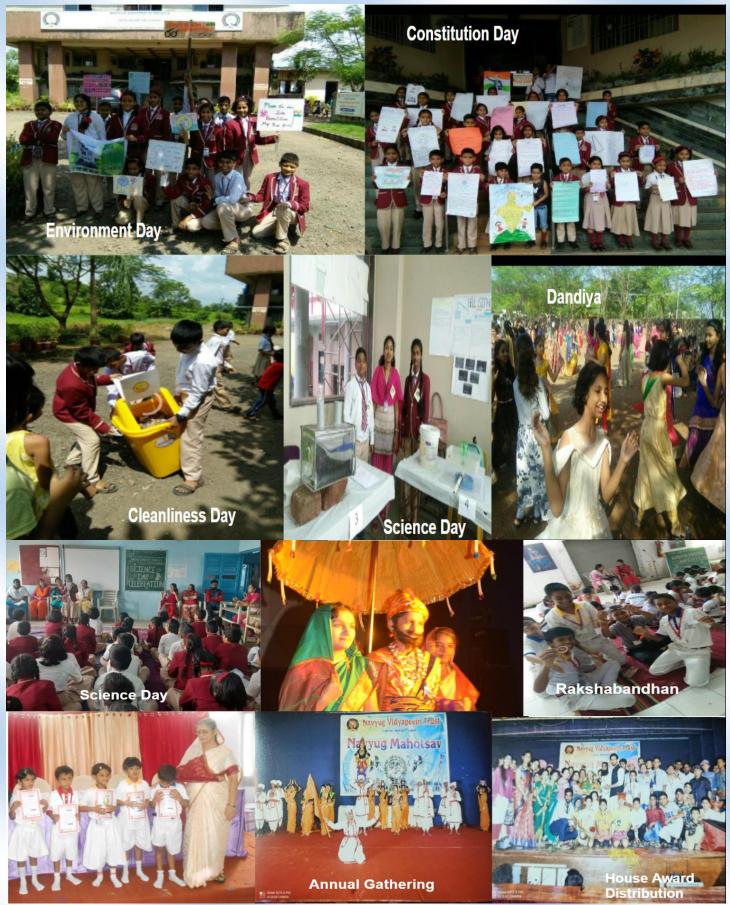

| 9              | 10             | 11        | 12<br>Nurse day | 13     | 14       |
| 15                                                 | 16             | 17             | 18        | 19              | 20     | 21       |
| International Day<br>of families                   | Buddha Purnima | NAV            | YUG       |                 |        |          |
| 22                                                 | 23             | 24             | 25        | 26              | 27     | 28       |
| 29                                                 | 30             | 31             |           |                 |        |          |
|                                                    |                |                |           |                 |        |          |

#### GALLERY